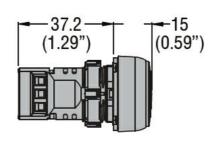

## Dimensions [mm (in)]

**ENERGY AND AUTOMATION** 

CONTINUOUS OR PULSA-TONE MONOBLOCK BUZZER Ø22MM PLATINUM SERIES CHROMED PLASTIC, 9-15VAC/DC, IP66, IP67, IP69K, UL TYPE 4X - 80DB