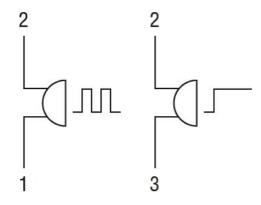

|
|                                               | min | °C  | -25                                              |
|                                               | max | °C  | +70                                              |
| Storage temperature                           |     |     |                                                  |
|                                               | min | °C  | -40                                              |
| Discoursions force (in)                       | max | °C  | +85                                              |

## Dimensions [mm (in)]





**ENERGY AND AUTOMATION** 

CONTINUOUS OR PULSA-TONE MONOBLOCK BUZZER Ø22MM PLATINUM SERIES CHROMED PLASTIC, 9-15VAC/DC, IP66, IP67, IP69K, UL TYPE 4X - 80DB

## Wiring diagrams



## Certifications and compliance

Compliance

CSA C22.2 n° 14 IEC/EN/BS 60947-1

IEC/EN/BS 60947-5-1

UL508

Certificates

CCC cULus

EAC

ETIM classification

ETIM 8.0

EC000130 -Signal horn