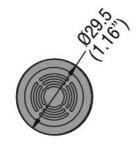

## Dimensions [mm (in)]

**ENERGY AND AUTOMATION** 

CONTINUOUS OR PULSA-TONE MONOBLOCK BUZZER Ø22MM PLATINUM SERIES CHROMED PLASTIC, 9-15VAC/DC, IP66, IP67, IP69K, UL TYPE 4X - 80DB