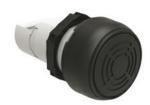

## CONTINUOUS OR PULSA-TONE MONOBLOCK BUZZER Ø22MM PLATINUM SERIES CHROMED PLASTIC, 9-15VAC/DC, IP66, IP67, IP69K, UL TYPE 4X - 80DB

| Product designation  Product type designation |     |     | Monoblock buzzer - Continous or pulse tone LPCZS |
|-----------------------------------------------|-----|-----|--------------------------------------------------|
| General characteristics                       |     |     | LI 020                                           |
| Type of positions                             |     |     | Buzzer                                           |
| Material                                      |     |     | Polyamide                                        |
| Iviaterial                                    |     |     | IP66, IP67;                                      |
| IEC degree of protection                      |     |     | IP96K on front<br>and IP20 on rear               |
| Electrical characteristics                    |     |     |                                                  |
| Rated impulse withstand voltage Uimp          |     | kV  | 4                                                |
| Rated frequency                               |     | Hz  | 50-60                                            |
| Supply voltage (AC)                           |     | V   | 915                                              |
| Supply voltage (DC)                           |     | V   | 915                                              |
| Mechanical features                           |     |     |                                                  |
| Tightening torque for terminals max           |     | Nm  | 0.5                                              |
| Screwdriver                                   |     |     | Flat-head:                                       |
| Sciewalivei                                   |     |     | 0.6x3.5mm/0.02x0.                                |
| Conductor section                             |     |     |                                                  |
| AWG/kcmil conductor section                   |     |     |                                                  |
|                                               | min |     | 24                                               |
|                                               | max |     | 14                                               |
| ĪEC                                           |     |     | _                                                |
|                                               | min | mm² | 0.5                                              |
|                                               | max | mm² | 2.5                                              |
| Weight                                        |     | g   | 20                                               |
| UL technical data                             |     |     |                                                  |
| UL degree of protection                       |     |     | 1, 2, 3R, 4, 4X,                                 |
|                                               |     |     | 12, 12K on front                                 |
| Ambient conditions                            |     |     |                                                  |
| Temperature                                   |     |     |                                                  |
| Operating temperature                         |     |     |                                                  |
|                                               | min | °C  | -25                                              |
|                                               | max | °C  | +70                                              |
| Storage temperature                           |     |     |                                                  |
|                                               | min | °C  | -40                                              |
| Discoursions force (in)                       | max | °C  | +85                                              |